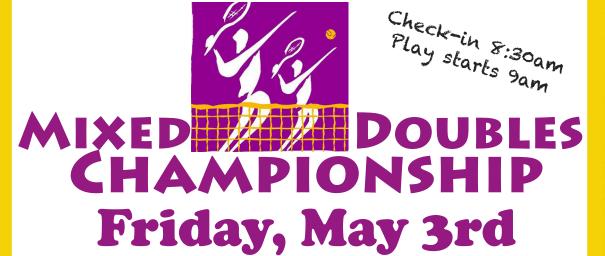

# Breakfast Snacks Lunch & Prizes!

Sign-up is by team for play at or above combined ratings. Levels of play will be 6.0, 6.5, 7.0 and 7.5

> (Want to play, but don't have a partner? Sign up as a single, and we will do our best to match you up)

#### TOURNAMENT FORMAT

will be decided depending on sign-ups \$20.00 per team or \$10.00 per person (Lunch Only \$8.00)

Any Questions Call: David Mateer, Tournament Director 714-608-5502 or Email: davidjmateer@yahoo.com

## MIXED DOUBLES TOURNAMENT